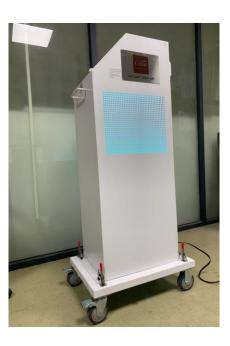

# **Germicidal Disinfection for Business**

**300-watt Portable Induction UVC Air Sanitation Cart** 

## **300-watt UVC Air Disinfection** Germicidal Ultraviolet Lighting Sanitation Cart

Input power: Wavelength: Type of ultraviolet lamp: Dimensions\*: Air exchange rate (ACH): Input voltage: Ambient noise: Total UV irradiation intensity: 300 watts 253.7nm induction UV light 15.8" L x 13.8" W x 59.3" H 200-1000 CFM (tunable) 120-277 volt, 47Hz – 60Hz 50 db 1335 uW/cm2

Includes (1) 300-watt UV germicidal induction lamp with total 1,300 u W/cm2 \*Actual dimensions and unit design subject to change.