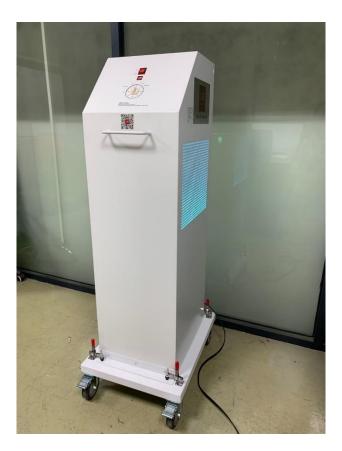

# **Germicidal Disinfection for Business**

**300-watt Portable Induction UVC Air Sanitation Cart** 

## **300-watt UVC Air Disinfection** Germicidal Ultraviolet Lighting Sanitation Cart

Input power: Wavelength: Type of ultraviolet lamp: Dimensions\*: Air exchange rate (ACH): Input voltage: Ambient noise: Total UV irradiation intensity: 300 watts 253.7nm induction UV light 15.8" L x 13.8" W x 59.3" H 200-1000 CFM (tunable) 120-277 volt, 47Hz – 60Hz 50 db 1335 uW/cm2

Includes (1) 300-watt UV germicidal induction lamp with total 1,300 u W/cm2 \*Actual dimensions and unit design subject to change.