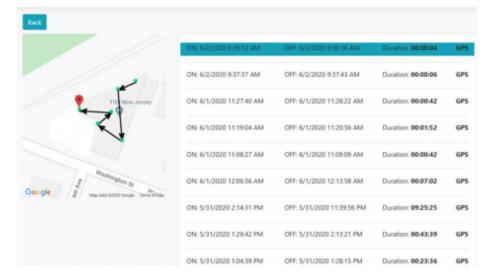

Our Portable 300-watt Air Only GUV Disinfection Cart includes the following:

- Remote control to control on/off switching
- Free mobile app for controlling on/off switching and
- monitoring work-log activity and location
- 3-year manufacturer's warranty on parts and lamps
- Rated lamp life is 100,000 hours

#### Product Features

- 1. Powerful UV intensity of 1335  $\mu W/cm^2$ . Exchange air of 1500 sq. ft. and 8 ft. high room within 60 minutes.
- 2. Operating with low ambient noise of 50dB.
- 3. Wifi enabled for 4G/LTE IoT communication.
- 4. Proprietary APP able to track location of UV operation.
- 5. Embedded WiFi smart switch to control and monitor UV lamps with smartphone App through internet connection.
- 6. Electrodeless fluorescent bulbs with 3 times of UV efficacy over regular UV lamps.
- Timer and remote-control CELLO UV Cart 300W AIR allows you to set up 0-60 minutes timer.
- 8. Smartphone App remote control for you to turn on or off remotely anywhere anytime.
- 9. Work Log with timing and location information.