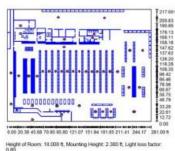

# Sample Visual Irradiation Room Analysis (VIRA)

Cleaning Plan: 1 cart with 39 Step in 3.25 hours

Train Car - 1000W PLUS (480 sq. ft.)

1 Cart with 3 steps: 3 minutes

Analysis above represents our 1000-watt GUV Sanitation Cart

Both heat map reports above indicate the Required Exposure Time, in minutes, needed to effectively inactivate 99.9% of viruses & kill germs, bacteria and other pathogens.