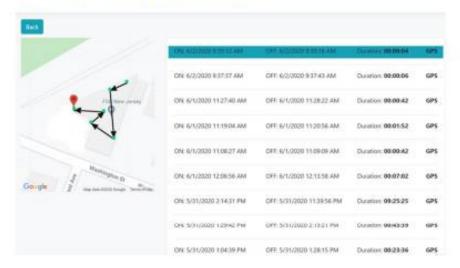

#### **Product Features**

- Powerful UV intensity of 4000 µW/cm<sup>2</sup>. Inactivate 99.9% of virus in a 10,000 sq. ft. space within 30 minutes.
- Embedded Commercial grade hotspot modem for 4G/LTE IoT communication.
- 3. Embedded GPS sensor to report the location of the UV cart while operation.
- Embedded WiFi smart switch to control and monitor UV lamps with smartphone App through internet connection.
- 5. Electrodeless fluorescent bulbs with 3 times of UV efficacy over regular UV lamps.
- Timer and remote control CELLO UV Cart 1000W Cart allows you to set up 0-60min timer and use delay start (50 seconds) to allow safe and convenient operation.
- 7. Smartphone App remote control for you to turn on or off remotely anywhere anytime.
- 8. Work Log with timing and location information.