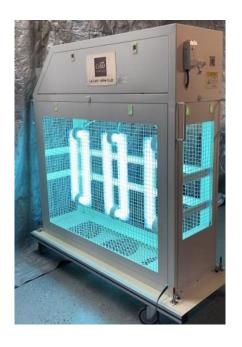

#### 1000-watt Portable Induction UVC Air & Surface Sanitation Cart

Time = minimum time required to inactivate 99.9% of viruses and kill germs & pathogens. May vary based on furniture and objects in the room. Cart may need to be repositioned to cover larger areas.

Germicidal UV disinfection enhances conventional cleaning methods to ensure that whatever pathogens are not "killed" by chemicals and cleaning solutions are deactivated by another (GUV). In this way our convenient, 1000-watt Plus, portable sanitation cart will improve your existing cleaning protocols and offer piece-of-mind to your staff, clients, and visitors.

#### Our Portable 1000-watt Plus GUV Sanitation Cart includes the following:

- Remote control to set timer from 5 to 60 minutes
- Integral reverse motion-sensors; automatically shuts unit off when motion is detected
- Smart phone app for controlling on/off switching and
- monitoring work-log activity of your maintenance staff
- 3-year manufacturer's warranty on parts and lamps
- Request a free, custom Viral Irradiation Room Analysis (see page 2 for sample analyses)