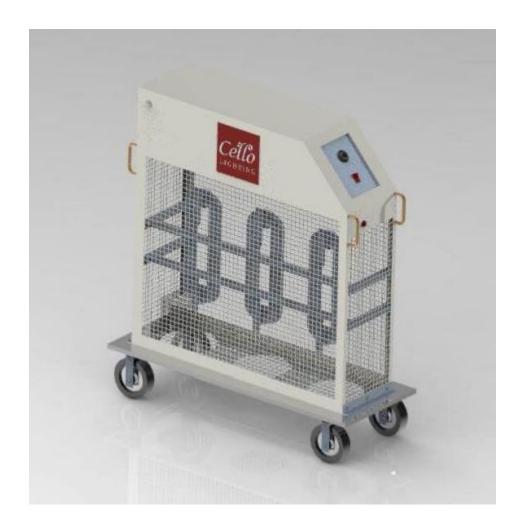

#### 1000-watt Portable Induction UVC Air & Surface Sanitation Cart

#### Our Portable 1000-watt Plus GUV Sanitation Cart includes the following:

- Remote control to set timer from 5 to 60 minutes
- Integral reverse motion-sensors; automatically shuts unit off when motion is detected
- Smart phone app for controlling on/off switching and
- monitoring work-log activity of your maintenance staff
- 3-year manufacturer's warranty on parts and lamps
- Request a free, custom Viral Irradiation Room Analysis (see page 2 for sample analyses)

# 1000-watt Plus Germicidal Ultraviolet Lighting Sanitation Cart Spec Sheet

#### **Technical Specifications**

| Input power                       | 1000W                             |
|-----------------------------------|-----------------------------------|
| Wavelength                        | 253.7nm                           |
| Type of ultraviolet lamp          | Induction UV Light                |
| Dimensions                        | 45.7" (L) x 12.8" (W) x 59.3" (H) |
| UV irradiation intensity per lamp | ≥ 1335 µW/cm <sup>2</sup>         |
| Input voltage (Universal)         | 120 - 277V, 47Hz - 60Hz           |
| Total lamp quantity               | 3                                 |
| Total UV irradiation intensity    | 4005 μW/cm <sup>2</sup>           |

Includes (3) 300 watt UV germicidal induction lamp with total 4,005 u W/cm2

#### **Product Features**

- Powerful UV intensity of 4000 µW/cm<sup>2</sup>. Inactivate 99.9% of virus in a 10,000 sq. ft. space within 30 minutes.
- Embedded Commercial grade hotspot modem for 4G/LTE IoT communication.
- 3. Embedded GPS sensor to report the location of the UV cart while operation.
- Embedded WiFi smart switch to control and monitor UV lamps with smartphone App through internet connection.
- 5. Electrodeless fluorescent bulbs with 3 times of UV efficacy over regular UV lamps.
- Timer and remote control CELLO UV Cart 1000W Cart allows you to set up 0-60min timer and use delay start (50 seconds) to allow safe and convenient operation.
- 7. Smartphone App remote control for you to turn on or off remotely anywhere anytime.
- 8. Work Log with timing and location information.