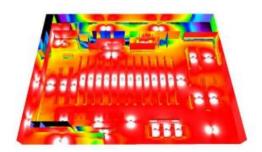

# Sample Visual Irradiation Room Analysis (VIRA)

Cleaning Plan: 1 cart with 39 Step in 3.25 hours

Train Car - 1000W PLUS (480 sq. ft.)

1 Cart with 3 steps: 3 minutes

Analysis above represents our 1000-watt GUV Sanitation Cart

Both heat map reports above indicate the Required Exposure Time, in minutes, needed to effectively inactivate 99.9% of viruses & kill germs, bacteria and other pathogens.