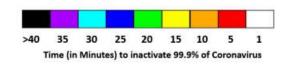

Both heat map reports above indicate the Required Exposure Time, in minutes, needed to effectively inactivate 99.9% of viruses & kill germs, bacteria and other pathogens.